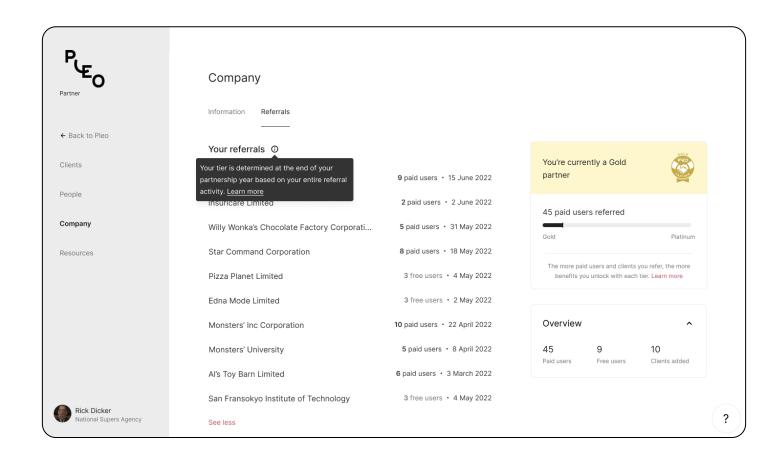

## Introducing Pleo's Partner Programme

PÆO

We're here to help you get the most out of your partnership with Pleo. And that means climbing the tiers to unlock even more benefits.

It's simple: the more paid users and clients you refer to Pleo, the quicker you'll move up the tiers. The higher you get, the more offers you'll be able to pass onto your clients too (lucky them).

## How it works:

- Add paid users and clients to Pleo via the Partner Portal
- Climb the tiers and unlock additional benefits for you and your clients
- Track your progress easily within the Partner Portal
- At the end of your partnership year, your activity resets