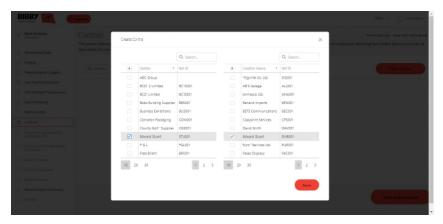

#### 3.8. CONTRAS

This step allows you to identify any contras in your ledger.

To create a new contra, select '+New Contra'.

| BIBBY 🌠 🌘                                                     | Note: 💿 Jacobian                                                                                                                                                                                                                                                                |
|---------------------------------------------------------------|---------------------------------------------------------------------------------------------------------------------------------------------------------------------------------------------------------------------------------------------------------------------------------|
| Back to home     Back to home                                 | Contras Restricted days Anno 2003 (2012 - 40-40)                                                                                                                                                                                                                                |
| A Reconciling Date                                            | This acrean allows you to identify any contras, which are groups of debtors and oreditors that are effectively the same company or part of the same group of companies. Selecting New Contra allows you to set u the contra. You can charge existing contras by selecting Edit. |
| <ul> <li>Groups</li> <li>Reconclusion Ledgers</li> </ul>      | Q teed                                                                                                                                                                                                                                                                          |
| Non-Notified Debtors                                          | No contras have been created                                                                                                                                                                                                                                                    |
| Non-Notified Transactions Report Debtors                      |                                                                                                                                                                                                                                                                                 |
| A Debtor Limits                                               |                                                                                                                                                                                                                                                                                 |
| A Contras                                                     |                                                                                                                                                                                                                                                                                 |
| <ol> <li>Discounts, Adjustments<br/>and Write-offs</li> </ol> |                                                                                                                                                                                                                                                                                 |
| S, Involces and Credit Notes<br>In Transit                    |                                                                                                                                                                                                                                                                                 |
| R, Cash In Transit                                            |                                                                                                                                                                                                                                                                                 |
| A. Reconciling Items                                          |                                                                                                                                                                                                                                                                                 |
| S. Other Reserves                                             |                                                                                                                                                                                                                                                                                 |
| A Reconciliation Summary                                      |                                                                                                                                                                                                                                                                                 |
| Preslew                                                       | Save And Continue                                                                                                                                                                                                                                                               |
|                                                               |                                                                                                                                                                                                                                                                                 |

Once you have selected the debtor and any related creditors click 'Save'.

To add/remove a creditor from an existing contra, click the ellipses button to 'Edit' the Contra.