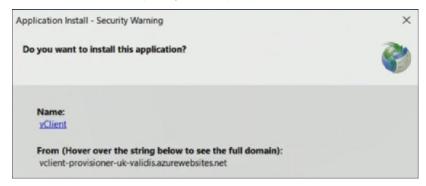

#### Then a download pop up progress box is shown.

Once the download has completed you will be prompted to install the connectors.

Select Install. The following pop up will be displayed, showing the installation progress.

| (2%) Ir                                  | nstalling             | vClier | nt         |          |                       |          | -      |         | ×        |
|------------------------------------------|-----------------------|--------|------------|----------|-----------------------|----------|--------|---------|----------|
| Insta                                    | lling vCli            | ient   |            |          |                       |          |        |         | 200      |
| 1.1.1.1.1.1.1.1.1.1.1.1.1.1.1.1.1.1.1.1. | is may ta<br>other ta |        |            |          | You can u<br>llation. | ise your | compu  | ter to  | <b>S</b> |
| 1                                        | Name:                 | vCli   | <u>ent</u> |          |                       |          |        |         |          |
|                                          | From:                 | vclie  | ent-pr     | ovision  | er-uk-vali            | idis.azu | rewebs | ites.ne | t        |
|                                          | Downlo                | oadin  | g: 255     | KB of 9. | 49 MB                 |          |        |         |          |
|                                          |                       |        |            |          |                       |          |        |         | Cancel   |