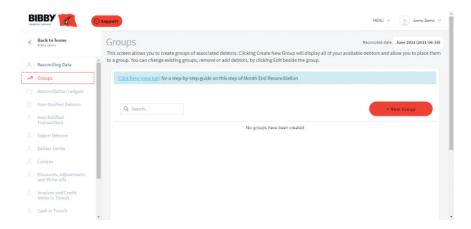

#### 3.2. GROUPS

This page is for adding or amending any groups of debtors that are made up of associated companies. For example, Debtor A (England), Debtor A (Wales) and Debtor A (Scotland) would be classed as one group as they are the same debtor.

Once any changes (if applicable) are made, click 'Continue'.

| В  | IBBY 🌠 🤘                                 | MDNV ~ 👔 Joney Durn                                                                                                                                                                                                                                                |
|----|------------------------------------------|--------------------------------------------------------------------------------------------------------------------------------------------------------------------------------------------------------------------------------------------------------------------|
| ¢  | Back to home<br>Tildy deep               | Groups Resisted date Annu 2011 (2011)                                                                                                                                                                                                                              |
|    | Recording Date                           | This acrem allows you to create groups of associated debtors. Globing Create New Group will display all of your available debtors and allow you to place them to a group. You can change existing groups, res<br>or add debtors, by clobing Edit beside the group. |
| 10 | Groups                                   |                                                                                                                                                                                                                                                                    |
|    | Reconciliation Ledgers                   | Q, Starthui + New Group                                                                                                                                                                                                                                            |
|    | Non-Notified Debtors                     |                                                                                                                                                                                                                                                                    |
|    | Non-Notified Transactions                | ABC Group Number of debters 3                                                                                                                                                                                                                                      |
|    | Export Debtors                           | vition details                                                                                                                                                                                                                                                     |
|    | Debtor Limits                            |                                                                                                                                                                                                                                                                    |
|    | Contras                                  |                                                                                                                                                                                                                                                                    |
|    | Discounts, Adjustments<br>and Write-offs |                                                                                                                                                                                                                                                                    |
|    | Involces and Credit Notes<br>In Transit  |                                                                                                                                                                                                                                                                    |
|    | Cash in Transit                          |                                                                                                                                                                                                                                                                    |
|    | Reconciling Items                        |                                                                                                                                                                                                                                                                    |
|    | Other Reserves                           |                                                                                                                                                                                                                                                                    |
|    | Reconciliation Summary                   |                                                                                                                                                                                                                                                                    |
|    | Presiew                                  | Save And Continue                                                                                                                                                                                                                                                  |

To create a new Group, click on the '+New Group' button. A new window will appear which will allows you to name the group and select individual debtors to group together.

To edit or delete a group, click the ellipses button the right side of the created group.