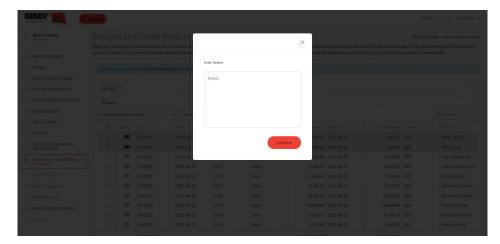

69.94            | GBP              | 5 D Enterprises           |
| Preview                   |              | <b>P</b>       | INVOICE          | 2021-06-21               | 3614             | Sales                        | 31,403.16             | 2021-06-25          | 31,403.16             | GBP              | Robertson Joinery         |
| 1.1647647                 |              |                | INVOICE          | 2021-06-19               | 3613             | Sales                        | 3,621.85              | 2021-06-25          | 3,621.85              | GBP              | Picard Limited            |

Click the icon in the 'Details' column to add text an Invoice or Credit Note selected. Enter your comments and click 'Confirm' to update the Invoice or Credit Note with the details.



Once all items in transit have been identified, click 'Save and Continue' to proceed.

### 3.11. CASH IN TRANSIT

This step allows you to report any cash as 'In Transit'. To add cash in transit, click the '+Cash In Transit' button located on the right of the page.

| в  | IBBY 👔 📀                                 | Support MENU v 👔 Josny Deno v                                                                                                                                                                                         |
|----|------------------------------------------|-----------------------------------------------------------------------------------------------------------------------------------------------------------------------------------------------------------------------|