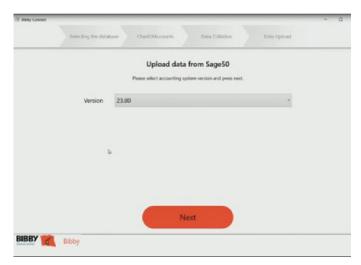

#### Once complete the Bibby Connect uploader will start.

Once loaded check the correct version of your account package is shown.

And Select Next.

#### Select Next.

| ounts |
|-------|
|       |
| write |
|       |
|       |
|       |
|       |
|       |
|       |
|       |
|       |
|       |

Select Next on the chart of accounts screen.

9

#### The upload of the accounts data will then run.

| Selecting the database | ChartOlAccounts Duta Collation | Oata Upload |  |
|------------------------|--------------------------------|-------------|--|
|                        | Data collation in progress     |             |  |
|                        | Bibby Connect is now sharing   |             |  |
| -                      | 00000                          |             |  |
|                        | Step 7 of 22: Supplier Details |             |  |
|                        |                                |             |  |
|                        |                                |             |  |
|                        |                                |             |  |
|                        |                                |             |  |
|                        | 6                              |             |  |
|                        | 9                              |             |  |