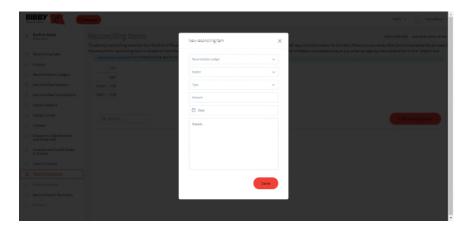

|                                                                                                                                                                            |                                                       |
| Reconciliation Summary                   |                                                                                                                                                                            |                                                       |
| Preslew                                  |                                                                                                                                                                            |                                                       |



Once all amounts have been entered click 'Save and Continue' to proceed to the next step.

### 3.13. OTHER RESERVES

Details of additional / supplementary requirements should be entered here. They will not impact on reconciling your ledger to your funder's debtor control account. A pop up asking to enter a value for the reserve will appear.

Please ensure that:

- · You select 'Confirm' after each amount is entered
- Put '£0.00' if there is nothing to report for this month



You can include additional details to each reserve by clicking the ellipses button on the right and selecting 'Edit'

| B | IBBY K |                                                                         |                 |      | NEW Y () Jamy Laws