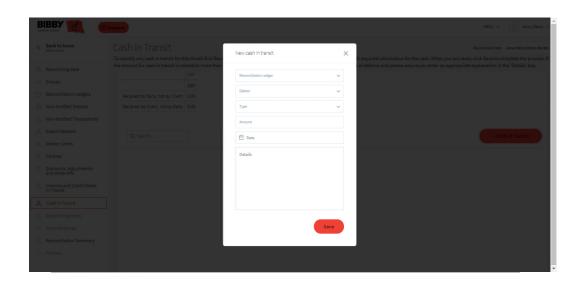

| 8  | Reconciliation Summary                   |                                                                                                                                                                                                                       |
|    | Preview                                  |                                                                                                                                                                                                                       |
|    |                                          |                                                                                                                                                                                                                       |



Once all the cash in transit has been identified, click 'Continue' to proceed to the next step.

Report any cash in transit in the 'Type' selection as either:

- 'Received by Client, not by Bank' or
- 'Received by Bank, not by Client'

You will need to complete all the details including:

- The Reconciliation Ledger that the Cash relates to
- The debtor it relates to (if multiple debtors select 'Other')
- The amount in transit
- The date it was paid into the trust account
- The full information in the 'Details' free text box
- You must the select the 'Save' button

Repeat the above to add another amount.

### 3.12. RECONCILING ITEMS

Any remaining reconciling items should be entered here including any discounts, adjustments and write-off's not previously identified. Credit items would al