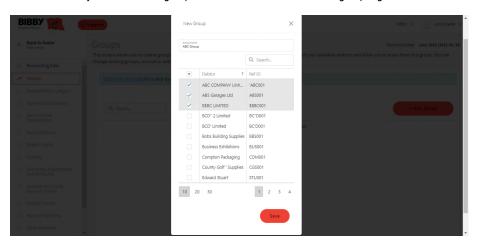

To create a new Group, click on the '+New Group' button. A new window will appear which will allows you to name the group and select individual debtors to group together.

To edit or delete a group, click the ellipses button the right side of the created group.