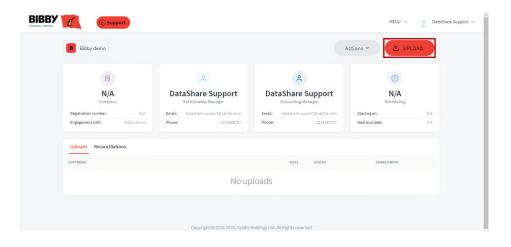

| B Bibby demo                                       |                                                        | Actions ~                                              | 1 UPLOAD          |
|----------------------------------------------------|--------------------------------------------------------|--------------------------------------------------------|-------------------|
| Clothing Retailers [2<br>021]<br>Convery           |                                                        |                                                        | (Scheduling       |
| Registration number: N/A Email: datashare-support( | ©validis.com Email: datashare-sup<br>1234565767 Phone: | port@validis.com Starting on<br>1234565767 Next due de |                   |
| Uploads Reconciliations                            |                                                        |                                                        |                   |
| SOFTWARE                                           | DATE                                                   | STATUS S                                               | HARED WITH        |
| Sage 50 UK & Ireland                               | Today                                                  | Completed                                              | DataShare Support |

Once completed you will receive a confirmation email. Your Relationship Manager will also receive confirmation.