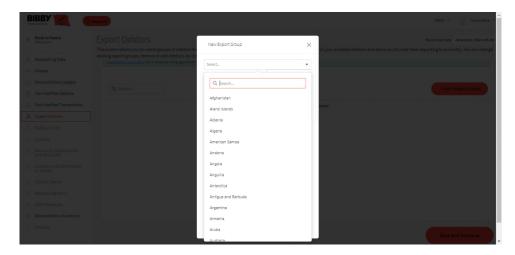

#### 3.6. EXPORT DEBTORS

This step enables you to identify which of your debtors are export debtors and the country of origin.

To identify a debtor as an export debtor, click '+New Export Group'.

| B  | IBBY 🌠 🛛 🧧                               | Support MENU V 👔 Jony Demo V                                                                                                                                                                                                                                                                            |
|----|------------------------------------------|---------------------------------------------------------------------------------------------------------------------------------------------------------------------------------------------------------------------------------------------------------------------------------------------------------|
| <  | Back to home<br>Bibby demo               | Export Debtors Recorded date June 3022 (2021-06-30)                                                                                                                                                                                                                                                     |
|    | Reconciling Date                         | This access allows you to create groups of debtors that you exports. Clicking Create New Export Group will display all of your available debtors and allow you to note them exporting to a country. You can<br>change existing export groups, remove or add debtors, by clicking Edit beside the group. |
| ~3 | Groups                                   |                                                                                                                                                                                                                                                                                                         |
|    | Reconciliation Ledgers                   |                                                                                                                                                                                                                                                                                                         |
|    | Non-Notified Debtors                     | Q. Search + New Export Group                                                                                                                                                                                                                                                                            |
|    | Non-Notified Transactions                | No export groups have been created                                                                                                                                                                                                                                                                      |
| 8  | Export Debtors                           |                                                                                                                                                                                                                                                                                                         |
|    | Debtor Limits                            |                                                                                                                                                                                                                                                                                                         |
|    | Contras                                  |                                                                                                                                                                                                                                                                                                         |
|    | Discounts, Adjustments<br>and Write-offs |                                                                                                                                                                                                                                                                                                         |
|    | Involces and Credit Notes<br>In Transit  |                                                                                                                                                                                                                                                                                                         |
|    | Cash in Transit                          |                                                                                                                                                                                                                                                                                                         |
|    | Reconciling Items                        |                                                                                                                                                                                                                                                                                                         |
|    | Other Reserves                           |                                                                                                                                                                                                                                                                                                         |
|    | Reconciliation Summary                   |                                                                                                                                                                                                                                                                                                         |
|    | Preview                                  | Save And Continue                                                                                                                                                                                                                                                                                       |

Choose the country of origin from the list and select the export debtors which belong to the country.

| Export Debtors<br>This screen allows you to create groups of debtors the                                   | New Eq | port Group                              |                  | Reconcile<br>of your available debtors and allow you to note them exporting to |  |
|------------------------------------------------------------------------------------------------------------|--------|-----------------------------------------|------------------|--------------------------------------------------------------------------------|--|
| existing export groups, remove or add debtors, by clic<br>Linck nere (new tag) for a step-by-step guide on | France |                                         |                  |                                                                                |  |
|                                                                                                            |        |                                         | Q. Search        |                                                                                |  |
| Q. Search                                                                                                  |        | Debtor †                                | Ref ID           |                                                                                |  |
|                                                                                                            |        | ABC COMPANY LIMI                        | 'ABC001          | -                                                                              |  |
|                                                                                                            |        | ABS Garages Ltd                         | AB5001           | eated                                                                          |  |
|                                                                                                            | ~      | B\$BC LIMITED                           | \$88C001         |                                                                                |  |
|                                                                                                            | ~      | BCD" 2 Limited                          | BC"D001          |                                                                                |  |
|                                                                                                            | ×      | BCD' Limited                            | BC'D001          |                                                                                |  |
|                                                                                                            |        | Bobs Building Supplies                  | BB5001           |                                                                                |  |
|                                                                                                            |        | Business Exhibitions                    | BUS001           |                                                                                |  |
|                                                                                                            |        | Compton Packaging                       | COM001           |                                                                                |  |
|                                                                                                            |        | County Golf ' Supplies<br>Edward Stuart | CG5001<br>STU001 |                                                                                |  |
|                                                                                                            | -      |                                         |                  |                                                                                |  |
|                                                                                                            | 10 20  | 30                                      | 1 2 3            |                                                                                |  |
|                                                                                                            |        |                                         |                  |                                                                                |  |
|                                                                                                            |        |                                         | Save             |                                                                                |  |
|                                                                                                            |        |                                         |                  |                                                                                |  |