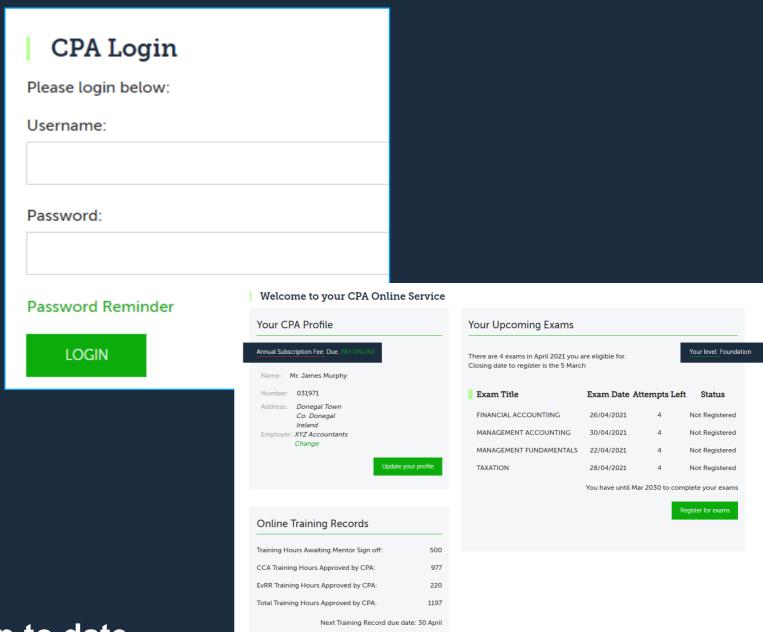

## MyCPA Dashboard

#### Welcome to your CPA Online Service

#### Your CPA Profile

#### Annual Subscription Fee: Paid ~

Name: Mrs. Minnie Mouse

Number: 031993

Address: 54 MouseLand

MouseHouse

Dublin 2 Ireland

Employer: CPA Ireland

Change

Update your profile

#### **Online Training Records**

Training Hours Awaiting Mentor Sign off: 545

CCA Training Hours Approved by CPA: 0

EvRR Training Hours Approved by CPA: 0

Total Training Hours Approved by CPA: 0

Next Training Record due date: 31 July

View your training records

#### Your Upcoming Exams

There is no exam diet currently available for registration.

Your level: Foundation

| Exam Title              | Exam Date Attempts Left | Status         |
|-------------------------|-------------------------|----------------|
| TAXATION                | 4                       | Not Registered |
| FINANCIAL ACCOUNTING    | 4                       | Not Registered |
| MANAGEMENT ACCOUNTING   | 4                       | Not Registered |
| MANAGEMENT FUNDAMENTALS | 4                       | Not Registered |

You have until Nov 2029 to complete your exams